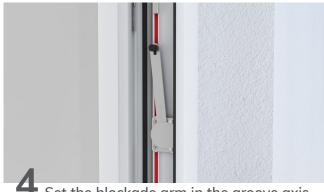

Set the blockade arm in the groove axis.

 $\overline{\mathbf{O}}$ Blockade is ready to use.

Assembly instruction for Windyy magnetic blockade – window and balcony door sash

Instructional video at www.windyy.pl