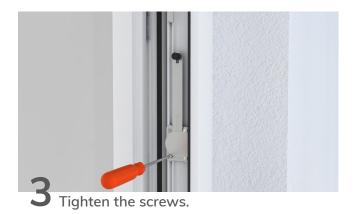

Open wide the window sash .

Insert the blockade base into the window frame about 60 mm from the inside edge of the window frame.

Tighten the screws partially.

Insert the Blockade arm into the groove window sash or balcony door groove.