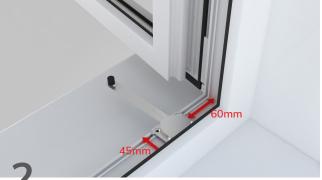

Open wide the window sash .

Insert the blockade base into the window frame about 60 mm from the inside edge of the window frame.

Tighten the screws partially.

Insert the Blockade arm into the groove window sash or balcony door groove.