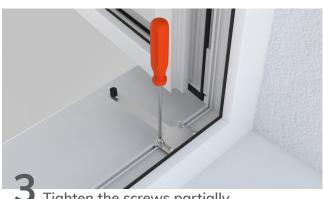

Open wide the window sash .

Insert the blockade base into the window frame about 60 mm from the inside edge of the window frame.

Tighten the screws partially.

Insert the Blockade arm into the groove window sash or balcony door groove.