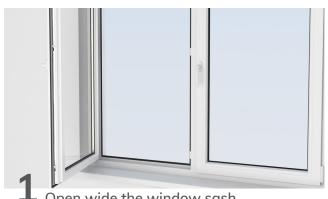

Assembly instruction for Windyy magnetic blockade - tilted window

> Instructional video at www.windyy.pl

Open wide the window sash.

Insert the blockade into the window frame at a distance of about 160 mm from the locking latch (it is important that to position the blocking arm to be approx. 30 mm under the locking bolt).