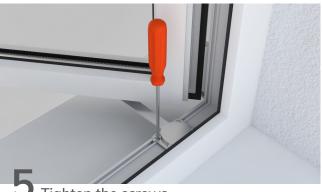

Open wide the window sash .

Insert the blockade base into the window frame about 60 mm from the inside edge of the window frame.

Tighten the screws partially.

Insert the Blockade arm into the groove window sash or balcony door groove.

Blockade is ready to use.