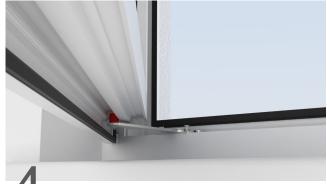

Assembly instruction for Windyy magnetic blockade - tilted window

> Instructional video at www.windyy.pl



Open wide the window sash.







Insert the blockade into the window frame at a distance of about 160 mm from the locking latch (it is important that to position the blocking arm to be approx. 30 mm under the locking bolt).



Set the blockade arm in the groove axis.





 $\overline{\mathbf{O}}$ Blockade is ready to use.



Assembly instruction for Windyy magnetic blockade – window and balcony door sash

Instructional video at www.windyy.pl



Open wide the window sash .





Insert the blockade base into the window frame about 60 mm from the inside edge of the window frame.



Tighten the screws partially.



Insert the Blockade arm into the groove window sash or balcony door groove.







Blockade is ready to use.