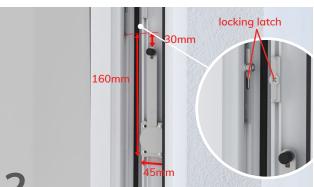

Assembly instruction for Windyy magnetic blockade - tilted window

> Instructional video at www.windyy.pl

Open wide the window sash.

Insert the blockade into the window frame at a distance of about 160 mm from the locking latch (it is important that to position the blocking arm to be approx. 30 mm under the locking bolt).

Set the blockade arm in the groove axis.

 $\overline{\mathbf{O}}$ Blockade is ready to use.

Assembly instruction for Windyy magnetic blockade – window and balcony door sash

Instructional video at www.windyy.pl