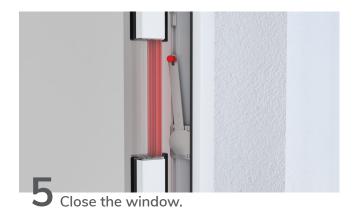

Set the blockade arm in the groove axis.

 $\overline{\mathbf{O}}$ Blockade is ready to use.

Assembly instruction for Windyy magnetic blockade – window and balcony door sash

Instructional video at www.windyy.pl