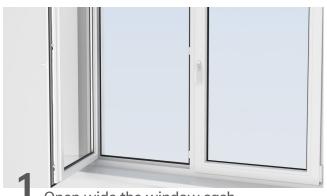

Assembly instruction for Windyy magnetic blockade - tilted window

> Instructional video at www.windyy.pl

Open wide the window sash.

Insert the blockade into the window frame at a distance of about 160 mm from the locking latch (it is important that to position the blocking arm to be approx. 30 mm under the locking bolt).